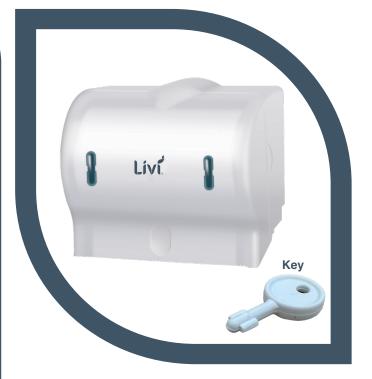

# **Livi Hand Towel Roll Dispenser**

## Hand Towel Roll Dispenser

### A PREMIUM ADDITION TO YOUR MODERN WASHROOM

- Compact design for limited spaces
- Easy to load & maintain with removable spindle
- Controlled paper tear off to prevents wastage